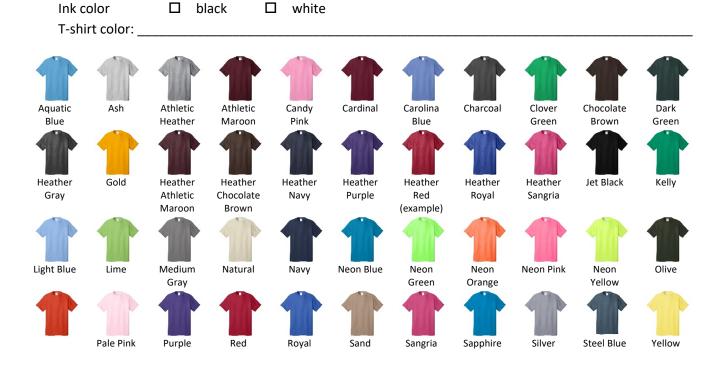

## **Corporate LIVE UNITED T-shirt Form**

Custom LIVE UNITED t-shirts are a great way for your company to show its support of Great Rivers United Way and the community we live in. T-shirts are available in a variety of colors and a choice of black or white ink. Filling out this form is the first step in ordering your company's bulk t-shirt order from our local vendor.